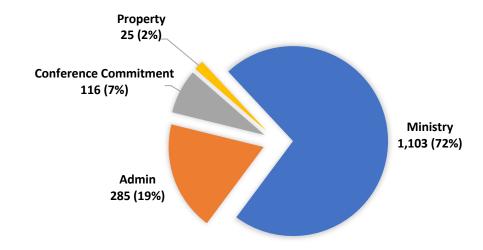

For the budget for the new financial year, the various ministries are planning for a full resumption of programmes with the end of all pandemic measures, return of confidence in social meetings and building up our Lay Ministry Staff (LMS) team to support our ministries. With these additional commitments, we are projecting a deficit of (\$0.28m) for the new financial year ending 31 Jul 24. Below is the summary budget which the church leaders have prayerfully and carefully prepared to support all the ministries and programmes planned for the new financial year. The Church seeks your prayers, pledges and offerings to meet our projected shortfall.

#### FY 2023/2024 Budget Allocation (\$\$'000)

Total Budget S\$1.53mil

**Rev Jeremy Ong** Pastor-in-Charge Mr Paul Faulkner

Chairperson, Finance Committee